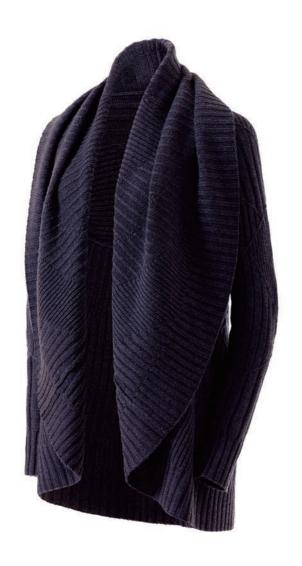

Article Number: 93871

Material: 56% Alpaca 12% Wool 22% Viscose 10% PA JOE TAFT

€ 299,95

Article Number: 93875 + 93870 Material: 56% Alpaca 12% Wool 22% Viscose 1000 PA € 159,95 / 299,95

Article Number: 93887 Material: 100% Merino extrafine