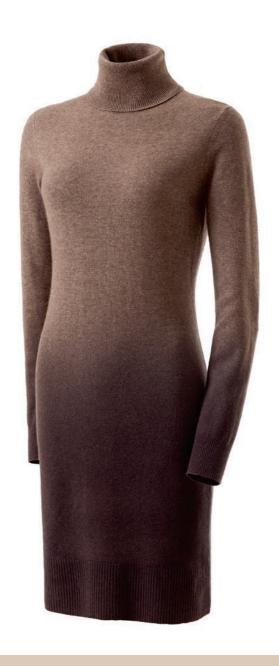

Article Number: 93871

Material: 56% Alpaca 12% Wool 22% Viscose 10% PA JOE TAFT

€ 299,95

Article Number: 93875 + 93870 Material: 56% Alpaca 12% Wool 22% Viscose 1000 PA € 159,95 / 299,95

Article Number: 93887 Material: 100% Merino extrafine