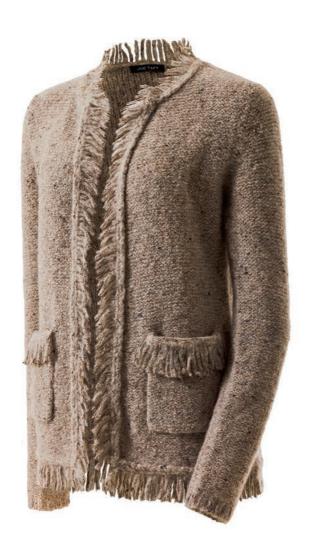

Article Number: 93871

Material: 56% Alpaca 12% Wool 22% Viscose 10% PA JOE TAFT

€ 299,95

Article Number: 93875 + 93870 Material: 56% Alpaca 12% Wool 22% Viscose 1000 PA € 159,95 / 299,95

Article Number: 93887 Material: 100% Merino extrafine