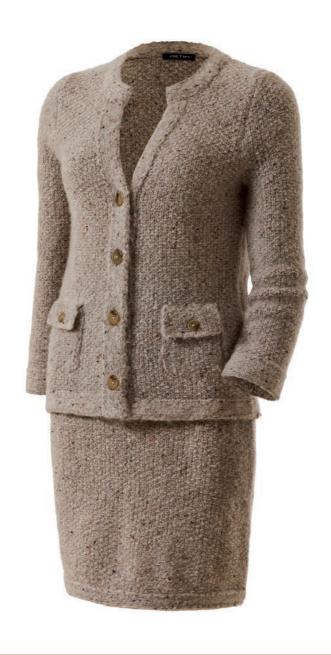

€ 299,95

JOE LAFT

JOE TAFT

Article Number: 93890 Material: 15% Cashmere 85% Wool € 299,95

Article Number: 93806

Material: 50% Cashmere 50% Wool

€ 359,95

JOE LAFT