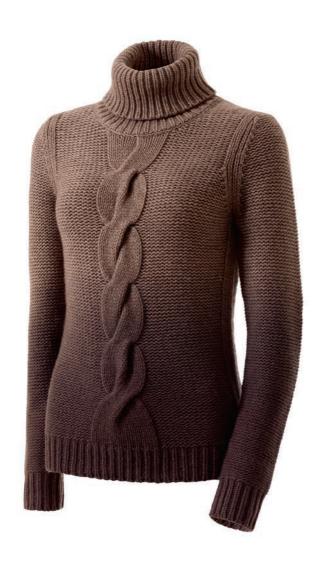

Website:

www.JoeTaft.ch

Article Number: 93802

Material: 50% Cashmere 50% Wool

€ 429,95

JOE LAFT

JOE TAFT

Article Number: 93804 Material: 50% Cashmere 50% Wool € 359,95